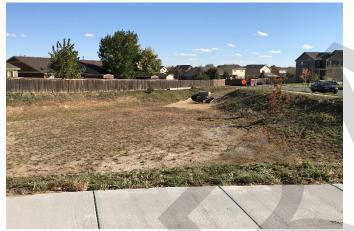

### "Silver Peaks Filing No. 1, Amendment No. 3, Tract GG", Landscape / Open Space / Drainage / Detention / Utility, Forestar

This area corresponds to the landscaped, public use tract located along the eastern limits of the project at the intersection of Lege Cort and Sunrise Drive. This tract is a total of 0.815 acres.

This tract contains Storm and Parks & Recreation Improvements. The Storm Improvements include Water Quality Pond 3, and storm structures. Parks and Recreation Improvements include mulching, trees, shrubs, and native grasses for ground cover.