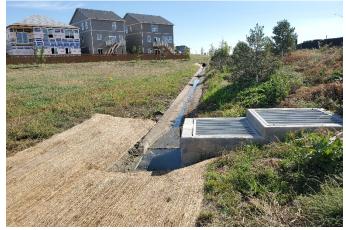

### "Silver Peaks Filing No. 1, Amendment No. 2, Tract AA", Landscape / Open Space / Drainage / Detention / Utility, Forestar

This area corresponds to the landscaped, public use tract located along the southwestern limits of the project also along East 168<sup>th</sup> Avenue (WCR 2). This tract is a total of 1.827 acres.

Tract AA (View: East) - Observed in October of 2023

Tract AA (View: Northwest) - Observed in October of 2023

Tract AA (View: West) - Observed in October of 2023

Tract AA (View: North) - Observed in October of 2023

This tract contains Storm and Parks & Recreation Improvements. The Storm Improvements include Detention Pond 4, trickle channel, and storm structures. Parks and Recreation Improvements include mulching, trees, shrubs, and native grasses for ground cover.