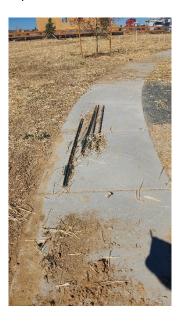

10. There were some areas with pooling water observed. Refer to plans for these locations.

11. The playground located to the south of the site along East 168<sup>th</sup> Avenue did not have wood fiber mulch installed.

12. The playground equipment, wood fiber mulch and sod at the play area along Ledge Street was not installed at the time of the performed site walk. The play equipment was being stored on site. Seeing as the irrigation was not installed at this sod area, it was not observed during this walk.

13. The concrete ramp leading into the playground area located along Ledge Street was not installed per plans. It has been spray painted and was discussed that is will be adjusted accordingly.

14. There was a large dirt pile located in Tract FF observed.