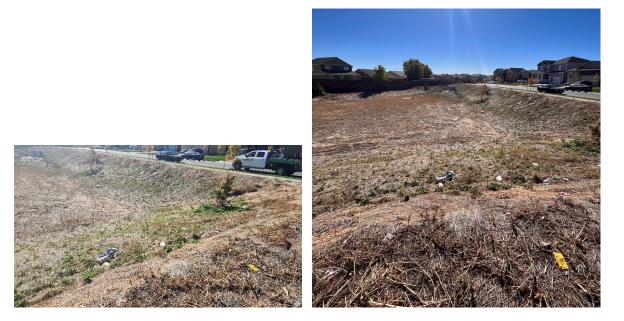

### "Silver Peaks Filing No. 1, Amendment No. 3, Tract GG", Landscape / Open Space / Drainage / Detention / Utility, Forestar

This area corresponds to the landscaped, public use tract located along the eastern limits of the project at the intersection of Lege Cort and Sunrise Drive. This tract is a total of 0.815 acres.

Tract GG (View: Northeast) - Observed in October of 2023

Tract GG (View: Southeast) - Observed in October of 2023

Tract GG (View: Northwest) - Observed in October of 2023

Tract GG (View: Northwest) - Observed in October of 2023

This tract contains Storm and Parks & Recreation Improvements. The Storm Improvements include Water Quality Pond 3, and storm structures. Parks and Recreation Improvements include mulching, trees, shrubs, and native grasses for ground cover.