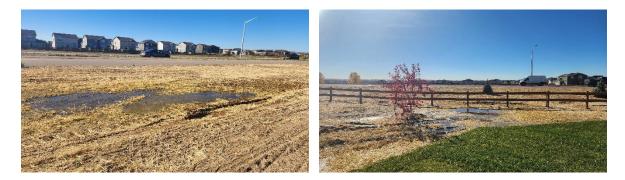

### "Silver Peaks Filing No. 1, Amendment No. 2, Tract AA", Landscape / Open Space / Drainage / Detention / Utility, Forestar

This area corresponds to the landscaped, public use tract located along the southwestern limits of the project also along East 168<sup>th</sup> Avenue (WCR 2). This tract is a total of 1.827 acres.

Tract AA (View: East) - Observed in October of 2023

Tract AA (View: Northwest) - Observed in October of 2023

Tract AA (View: West) - Observed in October of 2023

Tract AA (View: North) - Observed in October of 2023

This tract contains Storm and Parks & Recreation Improvements. The Storm Improvements include Detention Pond 4, trickle channel, and storm structures. Parks and Recreation Improvements include mulching, trees, shrubs, and native grasses for ground cover.