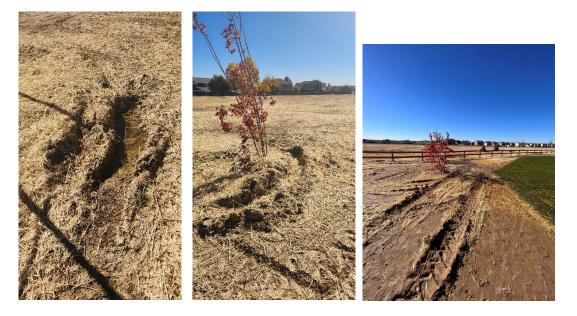

1. The plant material that is dead needs be replaced prior to the initial acceptance recommendation. Due to time of year, quality of health could not be verified on much of the plant material. Plants should be re-evaluated in spring 2023. Refer to attached plan for locations of the dead material.

- 2. There are some missing trees and plant material needing to be reinstalled. Please refer to plans for these locations.
- 3. Prune dead branches from all plant material.
- 4. Remove weeds from all landscape areas.
- 5. The irrigation scope of work was walked with ELCI and each zone was turned on and observed. The necessary heads were adjusted and replaced on site to meet design expectations.
- 6. Per planting note #6, "all single trees within turf or native seed grass areas shall have a mon. 36" tree ring to be mulched with cedar mulch or other wood fiber mulch to a depth of 4." Many trees throughout the site were missing tree mulch rings. Install prior to initial acceptance.

10. There were some areas with pooling water observed. Refer to plans for these locations.

11. The playground located to the south of the site along East 168<sup>th</sup> Avenue did not have wood fiber mulch installed.