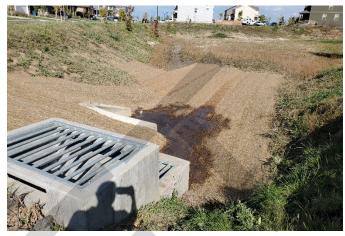

This tract contains Storm and Parks & Recreation Improvements. The Storm Improvements include Detention Pond 4, trickle channel, and storm structures. Parks and Recreation Improvements include mulching, trees, shrubs, and native grasses for ground cover.

18. There was dirt observed to be covering a lot of the sidewalks at the benches and trail area along William Way.

19. There was some pooling and trash debris observed in the retention area in Tract GG.