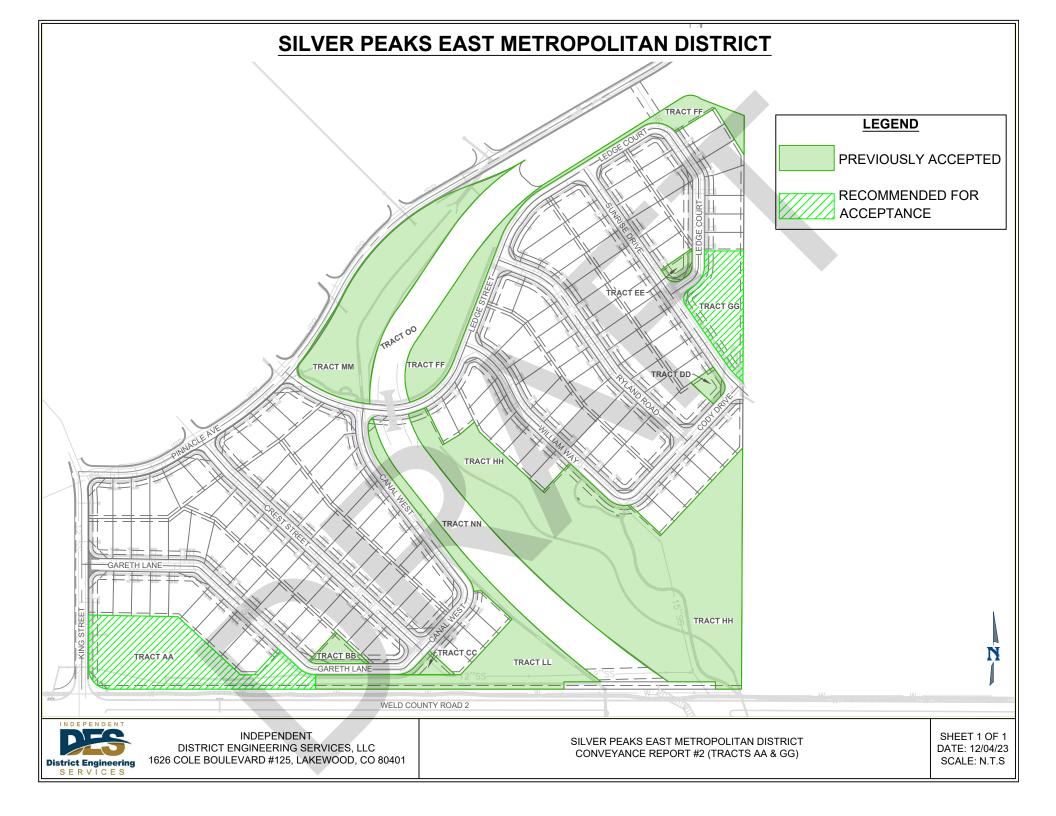

#### DISTRICT ENGINEER'S REPORT ON TRACTS TO BE CONVEYED TO THE DISTRICT

#### **IMPROVEMENTS TO BE CONVEYED**

The Company has requested the following improvements along with the accompanying Public Infrastructure be conveyed to the District:

- Landscape and Irrigation Improvements:
  - Filing 1 Tracts AA, and GG
- Storm Improvements (Limited to Surface Area, Inlet/Outlet Improvements as noted):
  - Filing 1 Tracts AA, and GG
- Pond Improvements:
  - o Filing 1 Tracts AA, and GG

#### **SUMMARY OF TRACTS**

The Landscape, Storm and Pond improvements currently constructed within the previously listed Tracts are recommended for Conveyance by the District via this report. A site map of the tracts being recommended for conveyance has been included in Attachment A. A punch list for all landscape improvements to be conveyed to the District has been included in Attachment B. A separate punch list for all storm improvements to be conveyed to the District has been provided to the Company for their use and to address any remaining items necessary for conveyance of Tracts AA and GG.

### "Silver Peaks Filing No. 1, Amendment No. 2, Tract AA", Landscape / Open Space / Drainage / Detention / Utility, Forestar

This area corresponds to the landscaped, public use tract located along the southwestern limits of the project also along East 168<sup>th</sup> Avenue (WCR 2). This tract is a total of 1.827 acres.

### "Silver Peaks Filing No. 1, Amendment No. 3, Tract GG", Landscape / Open Space / Drainage / Detention / Utility, Forestar

This area corresponds to the landscaped, public use tract located along the eastern limits of the project at the intersection of Lege Cort and Sunrise Drive. This tract is a total of 0.815 acres.