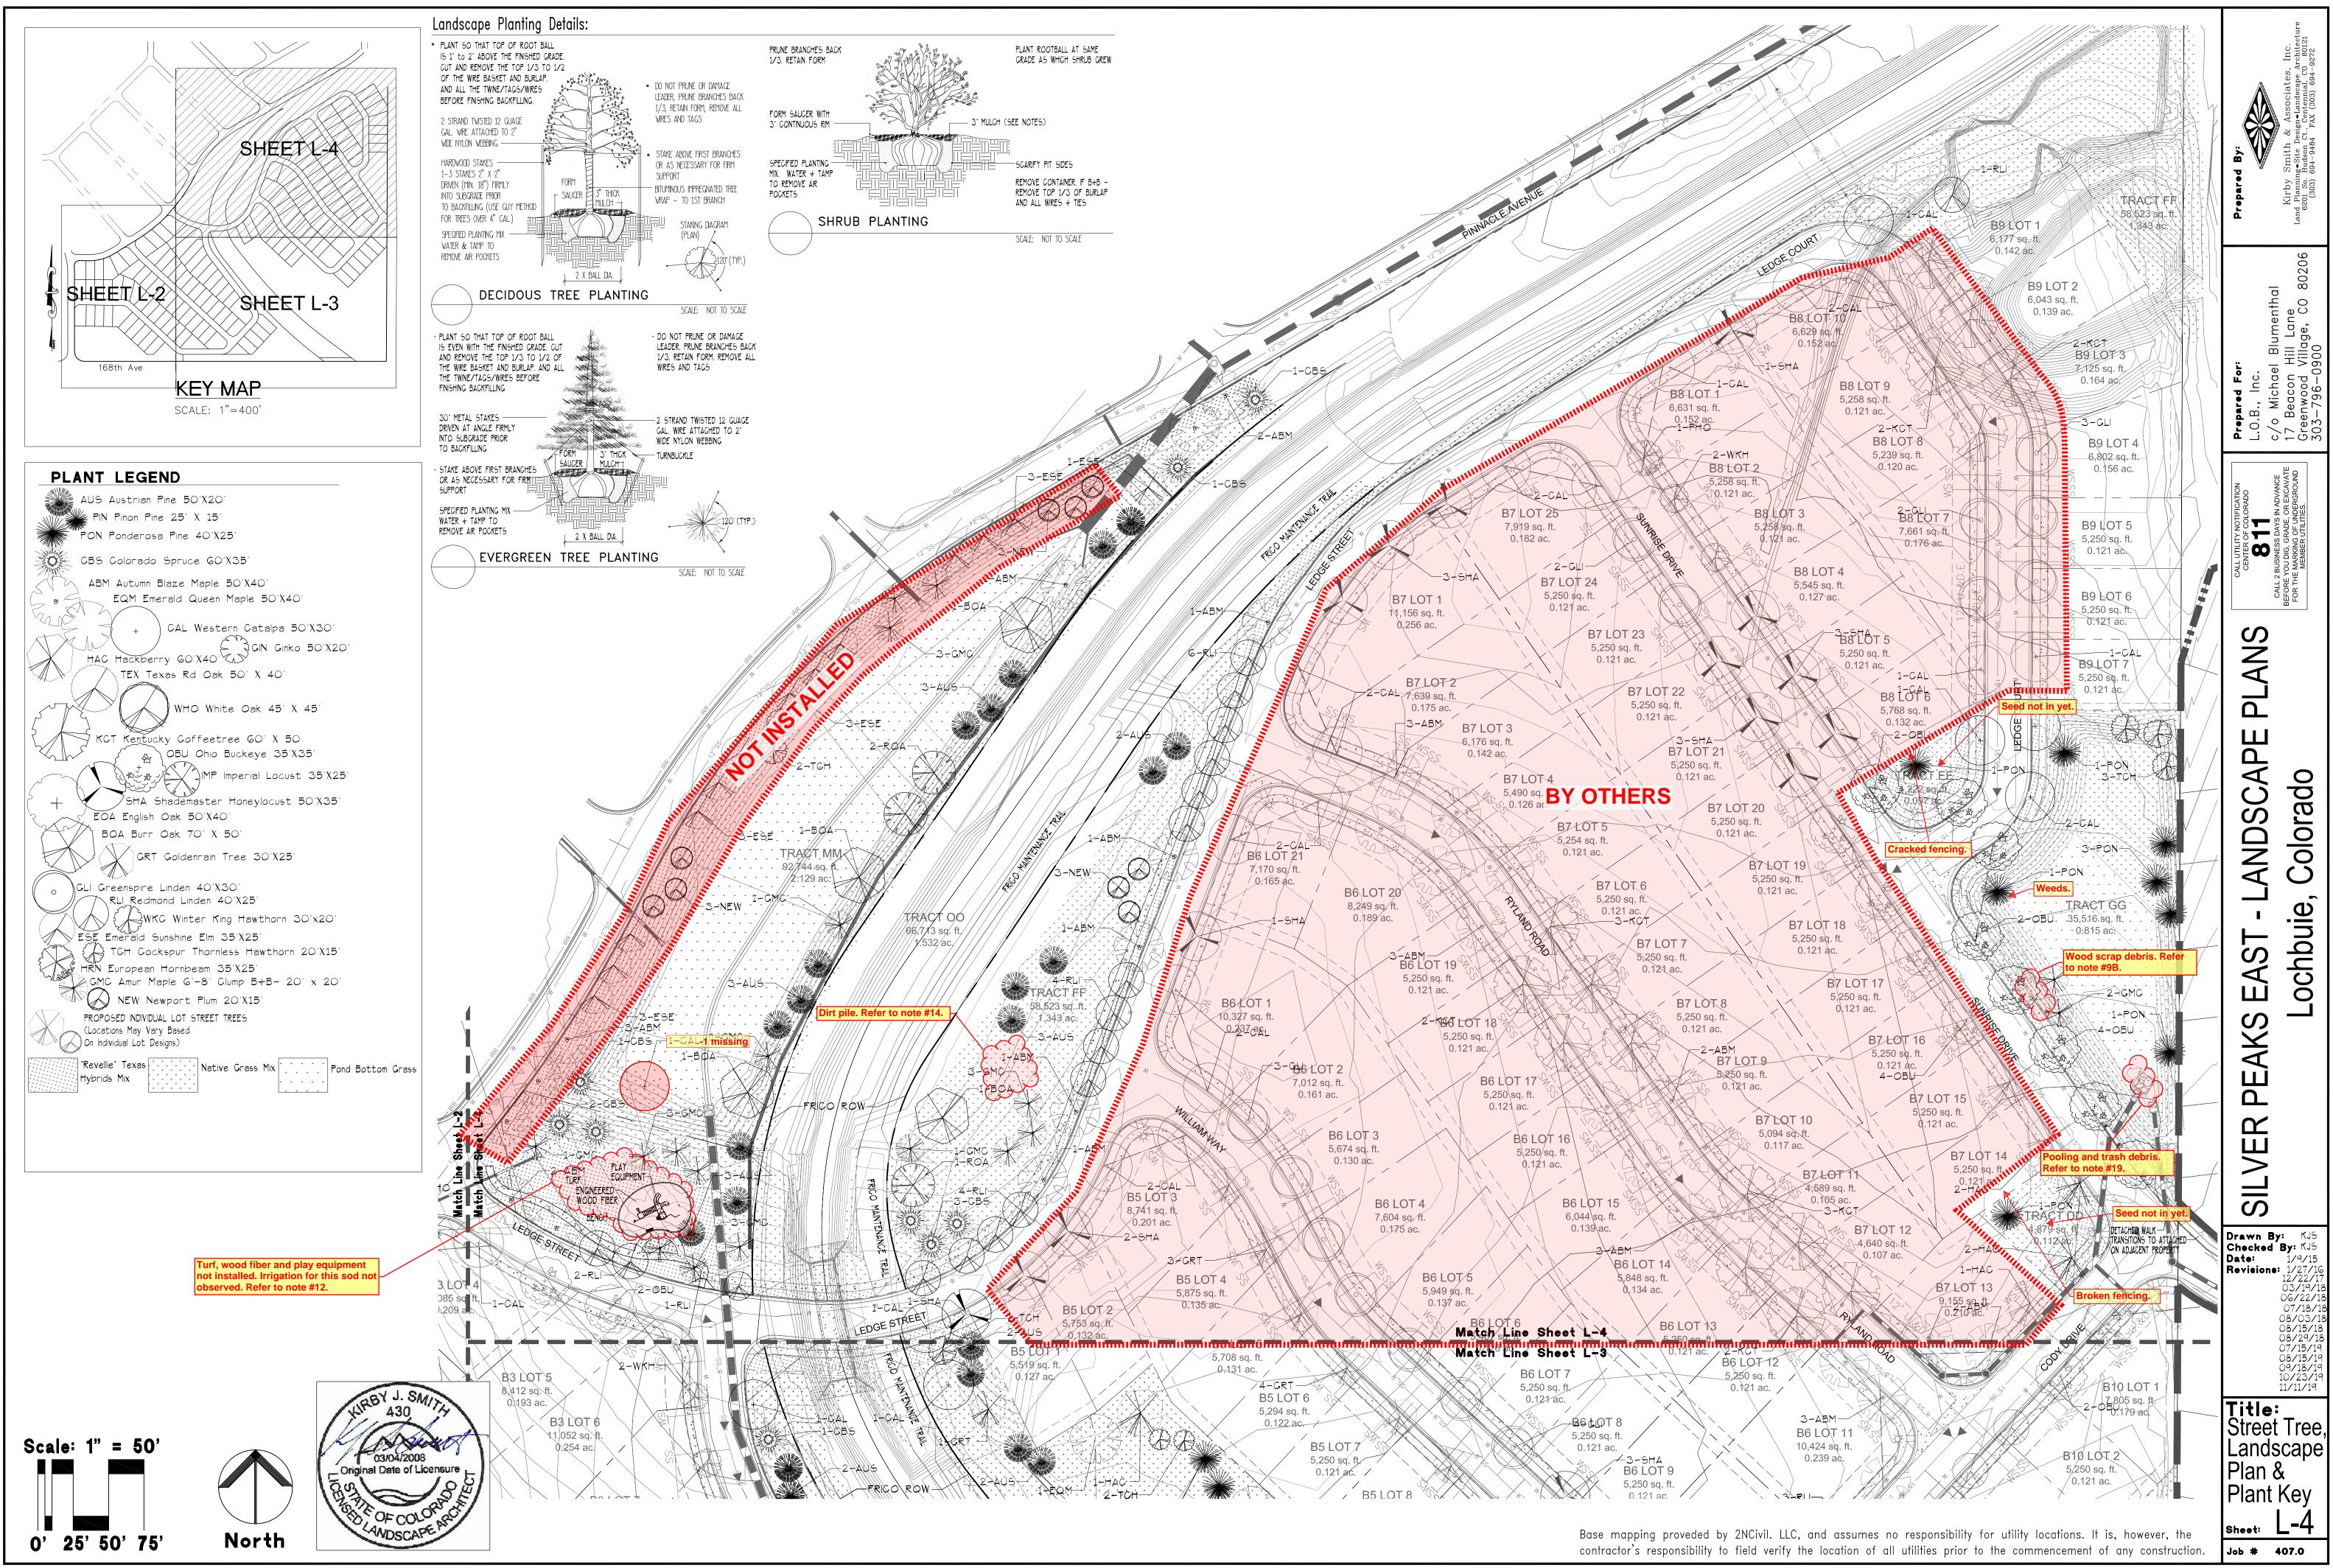

#### **SUMMARY OF TRACTS**

The Landscape, Storm and Pond improvements currently constructed within the previously listed Tracts are recommended for Conveyance by the District via this report. A site map of the tracts being recommended for conveyance has been included in Attachment A. A punch list for all landscape improvements to be conveyed to the District has been included in Attachment B. A separate punch list for all storm improvements to be conveyed to the District has been provided to the Company for their use and to address any remaining items necessary for conveyance of Tracts AA and GG.

This tract contains Storm and Parks & Recreation Improvements. The Storm Improvements include Detention Pond 4, trickle channel, and storm structures. Parks and Recreation Improvements include mulching, trees, shrubs, and native grasses for ground cover.

This tract contains Storm and Parks & Recreation Improvements. The Storm Improvements include Water Quality Pond 3, and storm structures. Parks and Recreation Improvements include mulching, trees, shrubs, and native grasses for ground cover.

1. The plant material that is dead needs be replaced prior to the initial acceptance recommendation. Due to time of year, quality of health could not be verified on much of the plant material. Plants should be re-evaluated in spring 2023. Refer to attached plan for locations of the dead material.

- 2. There are some missing trees and plant material needing to be reinstalled. Please refer to plans for these locations.
- 3. Prune dead branches from all plant material.
- 4. Remove weeds from all landscape areas.
- 5. The irrigation scope of work was walked with ELCI and each zone was turned on and observed. The necessary heads were adjusted and replaced on site to meet design expectations.
- 6. Per planting note #6, "all single trees within turf or native seed grass areas shall have a mon. 36" tree ring to be mulched with cedar mulch or other wood fiber mulch to a depth of 4." Many trees throughout the site were missing tree mulch rings. Install prior to initial acceptance.

7. Some of the trees planted throughout the site are smaller than what is specified on the pant schedule. Refer to the plans for these trees.

8. The monument sign was missing the address lettering and there were some exposed wires observed.

- 9. Construction debris to be removed from all landscape areas.
  - a. Signage debris observed on site and to be removed prior to initial acceptance recommendation. Refer to plans for location.

b. Wood scrap debris observed on site and to be removed prior to initial acceptance recommendation. Refer to plans for location.

10. There were some areas with pooling water observed. Refer to plans for these locations.

11. The playground located to the south of the site along East 168<sup>th</sup> Avenue did not have wood fiber mulch installed.

12. The playground equipment, wood fiber mulch and sod at the play area along Ledge Street was not installed at the time of the performed site walk. The play equipment was being stored on site. Seeing as the irrigation was not installed at this sod area, it was not observed during this walk.

13. The concrete ramp leading into the playground area located along Ledge Street was not installed per plans. It has been spray painted and was discussed that is will be adjusted accordingly.

14. There was a large dirt pile located in Tract FF observed.

15. Some of the fencing was cracked or broken during the site walk. Refer to plans for these locations.

16. Some tire ruts were observed throughout the site. Refer to plans for these locations.

17. There were some areas where the non-irrigated seed was laid, but the grade was not smoothed out.

18. There was dirt observed to be covering a lot of the sidewalks at the benches and trail area along William Way.

19. There was some pooling and trash debris observed in the retention area in Tract GG.