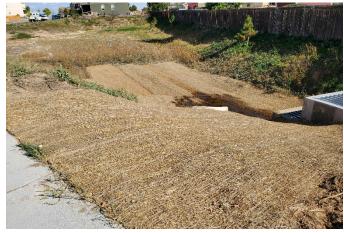

### "Silver Peaks Filing No. 1, Amendment No. 2, Tract AA", Landscape / Open Space / Drainage / Detention / Utility, Forestar

This area corresponds to the landscaped, public use tract located along the southwestern limits of the project also along East 168<sup>th</sup> Avenue (WCR 2). This tract is a total of 1.827 acres.

This tract contains Storm and Parks & Recreation Improvements. The Storm Improvements include Detention Pond 4, trickle channel, and storm structures. Parks and Recreation Improvements include mulching, trees, shrubs, and native grasses for ground cover.