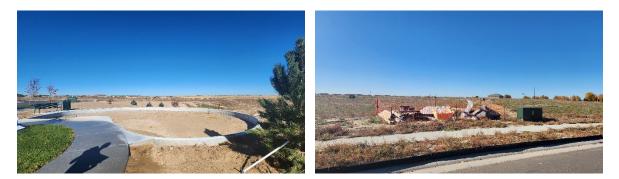

### "Silver Peaks Filing No. 1, Amendment No. 3, Tract GG", Landscape / Open Space / Drainage / Detention / Utility, Forestar

This area corresponds to the landscaped, public use tract located along the eastern limits of the project at the intersection of Lege Cort and Sunrise Drive. This tract is a total of 0.815 acres.

Tract GG (View: Northeast) - Observed in October of 2023

Tract GG (View: Southeast) - Observed in October of 2023

Tract GG (View: Northwest) - Observed in October of 2023

Tract GG (View: Northwest) - Observed in October of 2023

This tract contains Storm and Parks & Recreation Improvements. The Storm Improvements include Water Quality Pond 3, and storm structures. Parks and Recreation Improvements include mulching, trees, shrubs, and native grasses for ground cover.