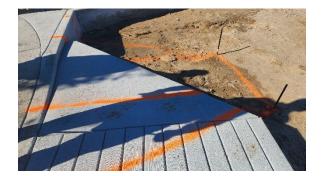

13. The concrete ramp leading into the playground area located along Ledge Street was not installed per plans. It has been spray painted and was discussed that is will be adjusted accordingly.

14. There was a large dirt pile located in Tract FF observed.