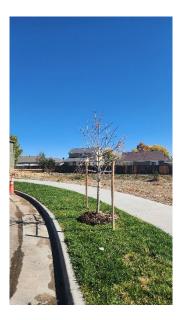

### "Silver Peaks Filing No. 1, Amendment No. 2, Tract AA", Landscape / Open Space / Drainage / Detention / Utility, Forestar

This area corresponds to the landscaped, public use tract located along the southwestern limits of the project also along East 168<sup>th</sup> Avenue (WCR 2). This tract is a total of 1.827 acres.

Tract AA (View: East) - Observed in October of 2023

Tract AA (View: Northwest) - Observed in October of 2023

Tract AA (View: West) - Observed in October of 2023

Tract AA (View: North) - Observed in October of 2023

This tract contains Storm and Parks & Recreation Improvements. The Storm Improvements include Detention Pond 4, trickle channel, and storm structures. Parks and Recreation Improvements include mulching, trees, shrubs, and native grasses for ground cover.