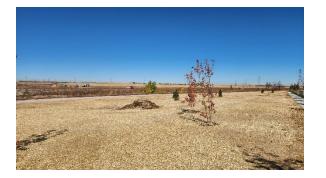

### "Silver Peaks Filing No. 1, Amendment No. 2, Tract AA", Landscape / Open Space / Drainage / Detention / Utility, Forestar

This area corresponds to the landscaped, public use tract located along the southwestern limits of the project also along East 168<sup>th</sup> Avenue (WCR 2). This tract is a total of 1.827 acres.

Tract AA (View: East) - Observed in October of 2023

Tract AA (View: Northwest) - Observed in October of 2023

Tract AA (View: West) - Observed in October of 2023

Tract AA (View: North) - Observed in October of 2023

This tract contains Storm and Parks & Recreation Improvements. The Storm Improvements include Detention Pond 4, trickle channel, and storm structures. Parks and Recreation Improvements include mulching, trees, shrubs, and native grasses for ground cover.