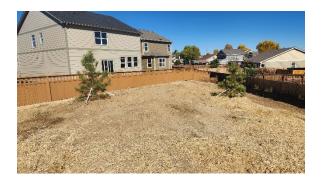

### "Silver Peaks Filing No. 1, Amendment No. 3, Tract GG", Landscape / Open Space / Drainage / Detention / Utility, Forestar

This area corresponds to the landscaped, public use tract located along the eastern limits of the project at the intersection of Lege Cort and Sunrise Drive. This tract is a total of 0.815 acres.

Tract GG (View: Northeast) - Observed in October of 2023

Tract GG (View: Southeast) - Observed in October of 2023

Tract GG (View: Northwest) - Observed in October of 2023

Tract GG (View: Northwest) - Observed in October of 2023

This tract contains Storm and Parks & Recreation Improvements. The Storm Improvements include Water Quality Pond 3, and storm structures. Parks and Recreation Improvements include mulching, trees, shrubs, and native grasses for ground cover.