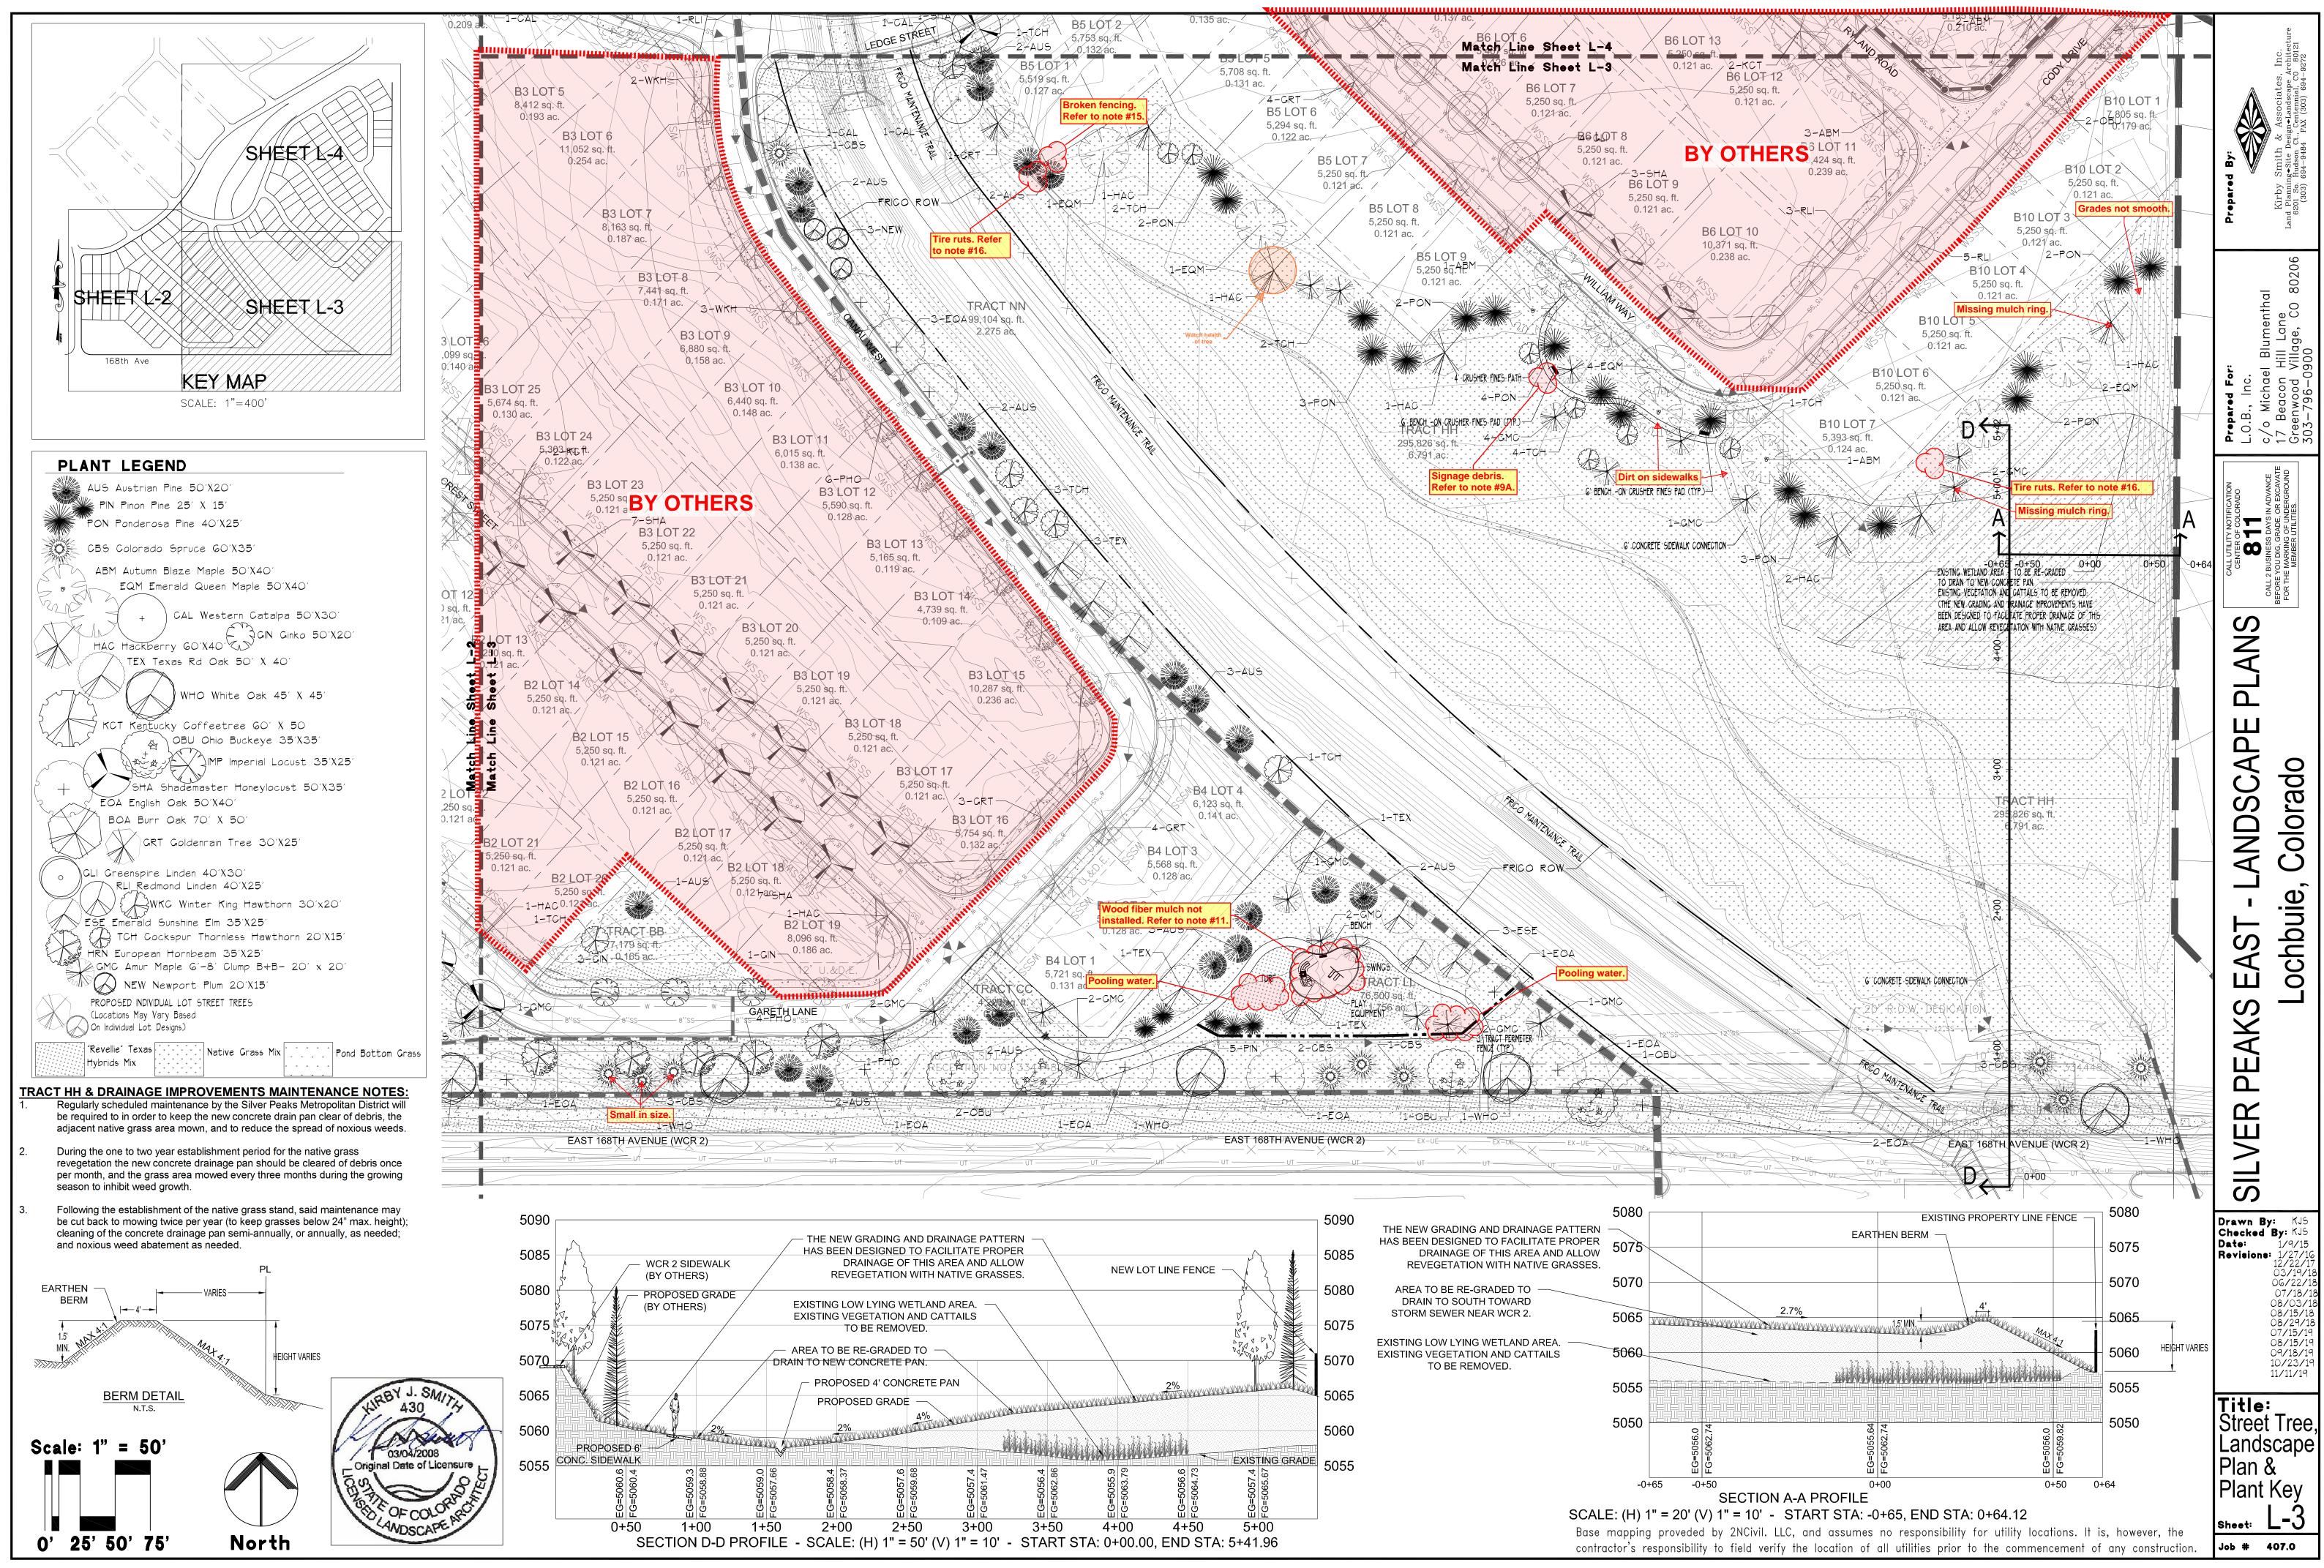

13. The concrete ramp leading into the playground area located along Ledge Street was not installed per plans. It has been spray painted and was discussed that is will be adjusted accordingly.

14. There was a large dirt pile located in Tract FF observed.

15. Some of the fencing was cracked or broken during the site walk. Refer to plans for these locations.

16. Some tire ruts were observed throughout the site. Refer to plans for these locations.

17. There were some areas where the non-irrigated seed was laid, but the grade was not smoothed out.

18. There was dirt observed to be covering a lot of the sidewalks at the benches and trail area along William Way.

19. There was some pooling and trash debris observed in the retention area in Tract GG.