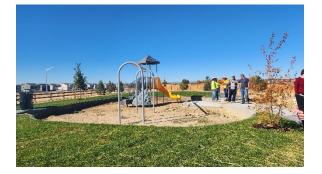

10. There were some areas with pooling water observed. Refer to plans for these locations.

11. The playground located to the south of the site along East 168<sup>th</sup> Avenue did not have wood fiber mulch installed.

12. The playground equipment, wood fiber mulch and sod at the play area along Ledge Street was not installed at the time of the performed site walk. The play equipment was being stored on site. Seeing as the irrigation was not installed at this sod area, it was not observed during this walk.