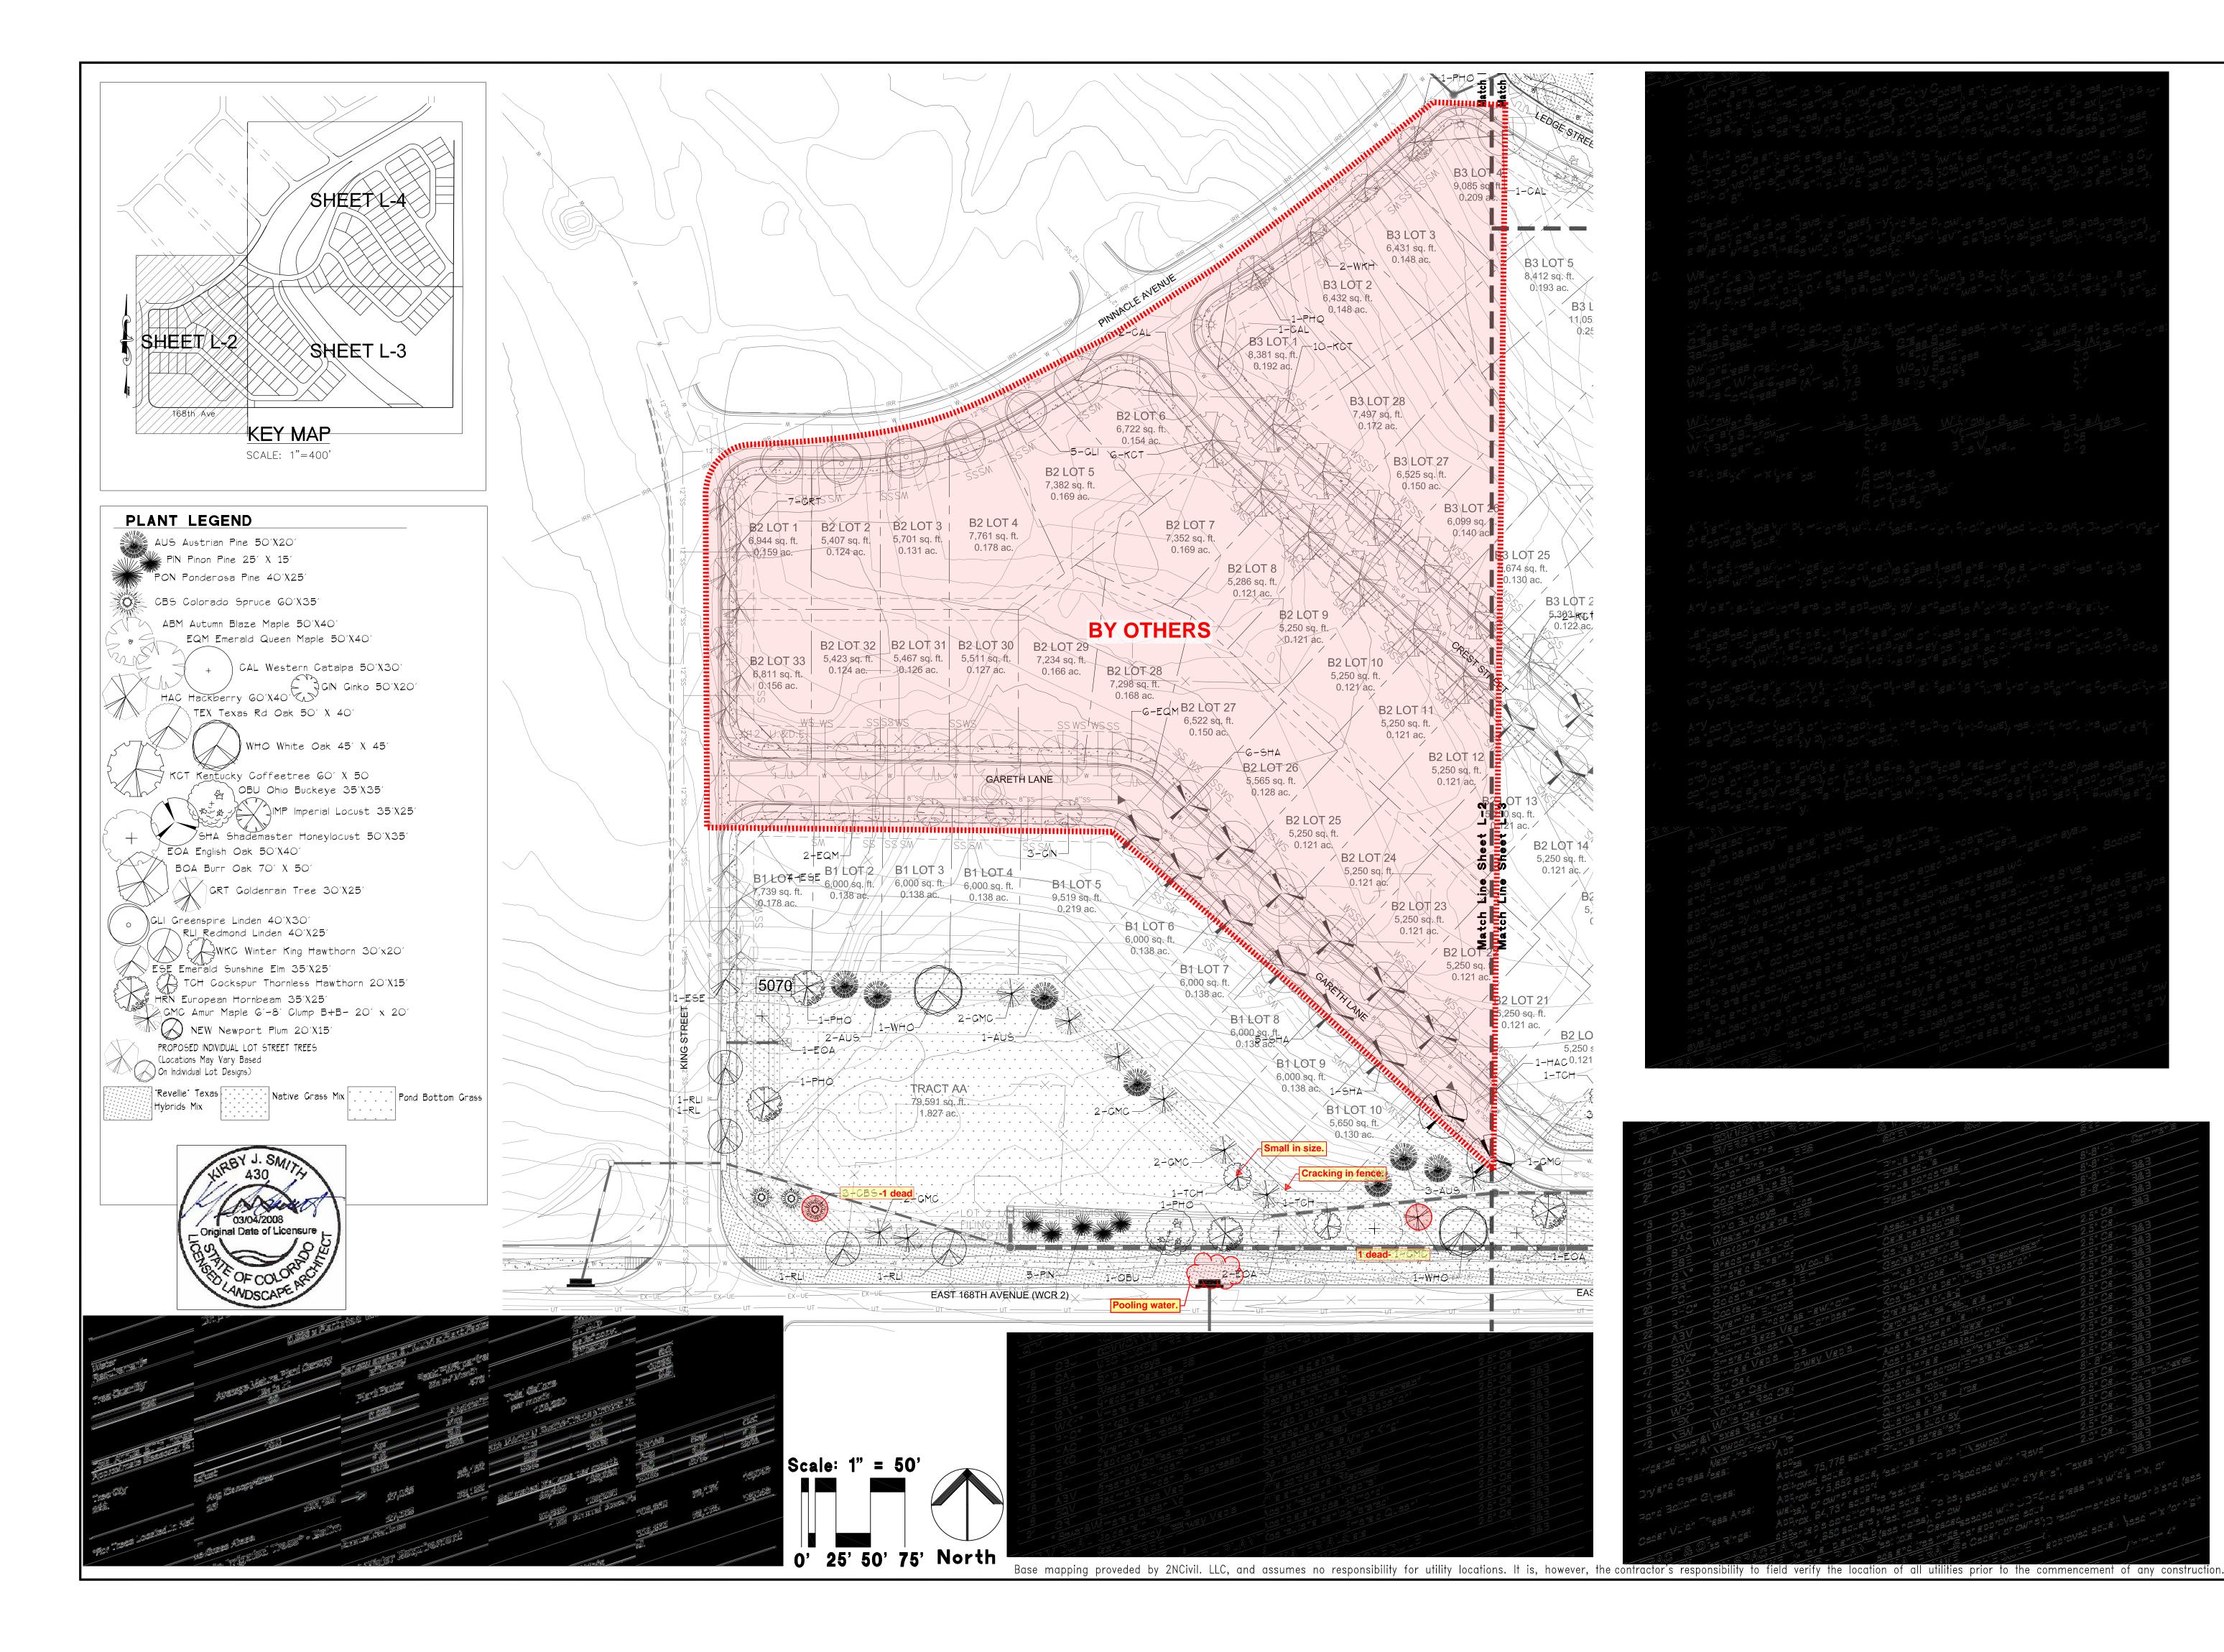

#### Primary Areas Reviewed

Primary areas walked and discussed with the team are highlighted below in red.

1. The plant material that is dead needs be replaced prior to the initial acceptance recommendation. Due to time of year, quality of health could not be verified on much of the plant material. Plants should be re-evaluated in spring 2023. Refer to attached plan for locations of the dead material.

- 2. There are some missing trees and plant material needing to be reinstalled. Please refer to plans for these locations.
- 3. Prune dead branches from all plant material.
- 4. Remove weeds from all landscape areas.
- 5. The irrigation scope of work was walked with ELCI and each zone was turned on and observed. The necessary heads were adjusted and replaced on site to meet design expectations.
- 6. Per planting note #6, "all single trees within turf or native seed grass areas shall have a mon. 36" tree ring to be mulched with cedar mulch or other wood fiber mulch to a depth of 4." Many trees throughout the site were missing tree mulch rings. Install prior to initial acceptance.

7. Some of the trees planted throughout the site are smaller than what is specified on the pant schedule. Refer to the plans for these trees.

8. The monument sign was missing the address lettering and there were some exposed wires observed.

- 9. Construction debris to be removed from all landscape areas.
  - a. Signage debris observed on site and to be removed prior to initial acceptance recommendation. Refer to plans for location.

b. Wood scrap debris observed on site and to be removed prior to initial acceptance recommendation. Refer to plans for location.

10. There were some areas with pooling water observed. Refer to plans for these locations.

11. The playground located to the south of the site along East 168<sup>th</sup> Avenue did not have wood fiber mulch installed.