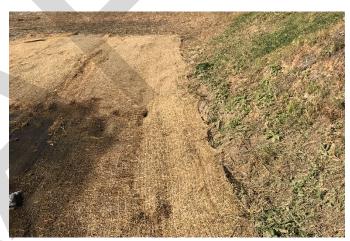

Tract AA (View: East) - Observed in October of 2023

Tract AA (View: Northwest) - Observed in October of 2023

Tract AA (View: West) - Observed in October of 2023

Tract AA (View: North) - Observed in October of 2023

This tract contains Storm and Parks & Recreation Improvements. The Storm Improvements include Detention Pond 4, trickle channel, and storm structures. Parks and Recreation Improvements include mulching, trees, shrubs, and native grasses for ground cover.