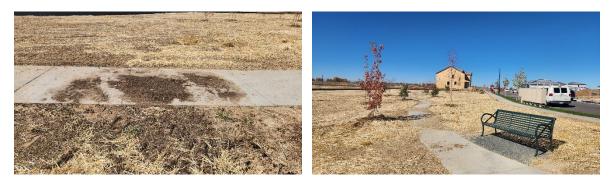

### "Silver Peaks Filing No. 1, Amendment No. 2, Tract AA", Landscape / Open Space / Drainage / Detention / Utility, Forestar

This area corresponds to the landscaped, public use tract located along the southwestern limits of the project also along East 168<sup>th</sup> Avenue (WCR 2). This tract is a total of 1.827 acres.

Tract AA (View: East) - Observed in October of 2023

Tract AA (View: Northwest) - Observed in October of 2023

Tract AA (View: West) - Observed in October of 2023

Tract AA (View: North) - Observed in October of 2023

This tract contains Storm and Parks & Recreation Improvements. The Storm Improvements include Detention Pond 4, trickle channel, and storm structures. Parks and Recreation Improvements include mulching, trees, shrubs, and native grasses for ground cover.