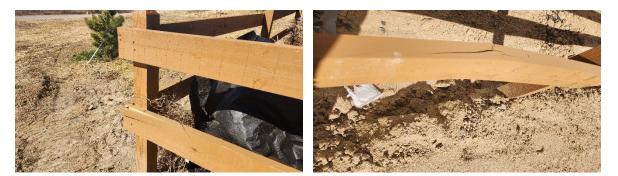

15. Some of the fencing was cracked or broken during the site walk. Refer to plans for these locations.

16. Some tire ruts were observed throughout the site. Refer to plans for these locations.

17. There were some areas where the non-irrigated seed was laid, but the grade was not smoothed out.

- 9. Construction debris to be removed from all landscape areas.
  - a. Signage debris observed on site and to be removed prior to initial acceptance recommendation. Refer to plans for location.

b. Wood scrap debris observed on site and to be removed prior to initial acceptance recommendation. Refer to plans for location.