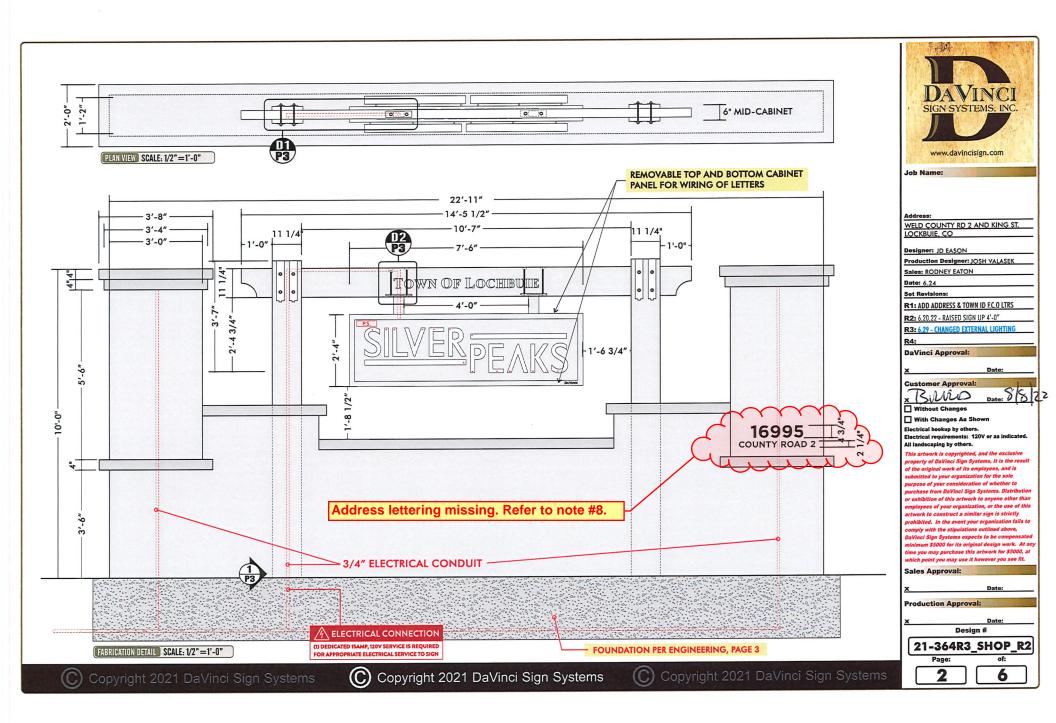

7. Some of the trees planted throughout the site are smaller than what is specified on the pant schedule. Refer to the plans for these trees.

8. The monument sign was missing the address lettering and there were some exposed wires observed.