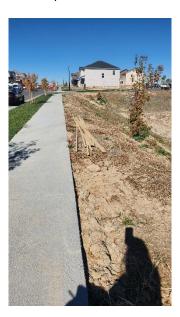

### "Silver Peaks Filing No. 1, Amendment No. 3, Tract GG", Landscape / Open Space / Drainage / Detention / Utility, Forestar

This area corresponds to the landscaped, public use tract located along the eastern limits of the project at the intersection of Lege Cort and Sunrise Drive. This tract is a total of 0.815 acres.

Tract GG (View: Northeast) - Observed in October of 2023

Tract GG (View: Southeast) - Observed in October of 2023

Tract GG (View: Northwest) - Observed in October of 2023

Tract GG (View: Northwest) - Observed in October of 2023

This tract contains Storm and Parks & Recreation Improvements. The Storm Improvements include Water Quality Pond 3, and storm structures. Parks and Recreation Improvements include mulching, trees, shrubs, and native grasses for ground cover.