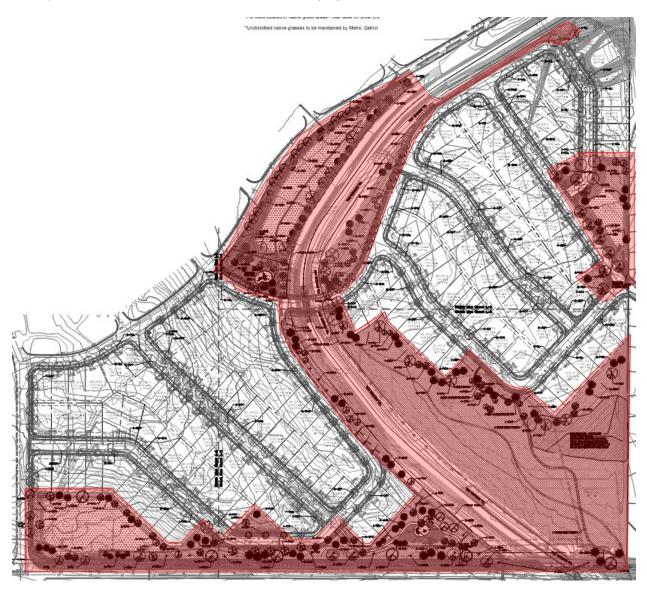

#### Primary Areas Reviewed

Primary areas walked and discussed with the team are highlighted below in red.

#### Review Notes

At the request of Forestar and IDES, Norris Design met on site to inventory irrigation, landscape areas and site amenities to document recommended changes for the initial acceptance. The following is a list of items discussed and observed.